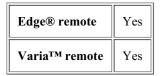

croll             | Yes |

### **Cycling Features**

| Alerts (triggers alarm when you reach goals including time, distance, heart rate or calories) |     |
|-----------------------------------------------------------------------------------------------|-----|
| Courses                                                                                       | Yes |
| On-device course creator                                                                      | Yes |
| Cycle Map (routable cycling-specific street map)                                              | Yes |
| Compatible with Varia <sup>TM</sup> radar (rear-facing radar)                                 | Yes |
| Compatible with Varia <sup>™</sup> lights                                                     | Yes |

### Connectivity