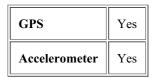

ht              | 4.1 oz (116 g)                              |
| Battery type        | rechargeable lithium-ion                    |
| Battery life        | up to 12 hours                              |
| Battery save mode   | Yes                                         |
| Water rating        | IPX7                                        |

#### Maps & Memory

| Ability to add maps           | Yes                  |  |
|-------------------------------|----------------------|--|
| Basemap                       | Yes                  |  |
| External memory storage       | Internal memory only |  |
| Waypoints/favorites/locations | 200                  |  |
| Routes                        | 100 courses          |  |
| History                       | 200 hours            |  |

#### Sensors



#### **Daily Smart Features**

| Connectivity                                                                       | Bluetooth®, ANT+® |
|------------------------------------------------------------------------------------|-------------------|
| Connect IQ <sup>TM</sup> (downloadable watch faces, data fields, widgets and apps) | Yes               |
| Smart notifications                                                                | Yes               |
| Smartphone compatibility                                                           | iPhone®, Android™ |

### Safety and Tracking Features

| LiveTrack                | Yes |
|--------------------------|-----|
| Group LiveTrack          | Yes |
| Rider-to-rider messaging | Yes |
| Incident Detection       | Yes |
| Assistance