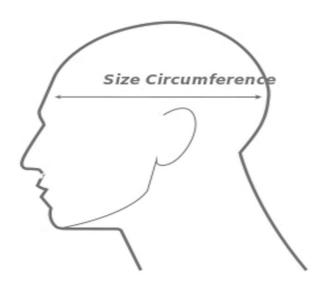

## **HOW TO MEASURE YOUR SIZE**

Wrap a measuring tape around your head, keeping the tape level from front to back. Note the measurement and reference the Size Guide.

| SIZE   | CIRCUMFERENCE |
|--------|---------------|
| XS/S   | 51 - 55 cm    |
| M/L    | 55 - 59 cm    |
| XL/XXL | 59 - 63 cm    |