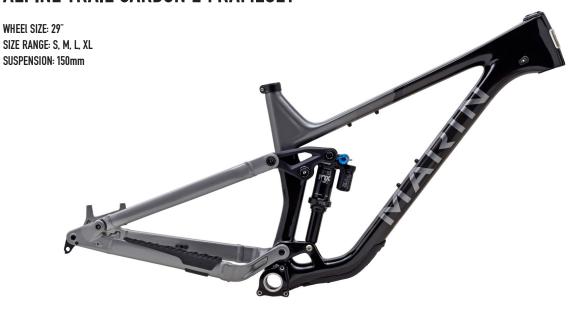

## **ALPINE TRAIL CARBON 2 FRAMESET**

FRAME

All New Unidirectional Carbon Fiber Front Triangle, Series 4 Alloy Rear End, 29" Wheels, 150mm Travel MultiTrac Suspension Platform, Internal Dropper Post and Rear Derailleur Routing, Chainstay Mounted Post Mount Disc Brake, 148x12mm Boost Thru-Axle, 73mm Threaded BB w/ ISCG05 Tabs