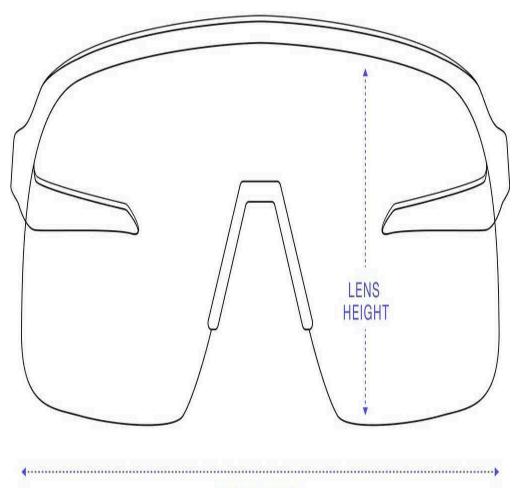

## FRAME SIZE

Size:One size fits all Our sunglasses effortlessly conform to your unique face shape, no exceptions. If you already have a pair of glasses, check for engraved numbers on the inside of the temple. The first one is the **Model code**, then the **Lens width** and **Bridge width**. There is usually a third number which represents the **Temple Length**, which is the measurement in millimeters of the 'arms' of the frame. Sometimes there is also a fourth number which is the **Lens Height**.

## FRAMES AND LENSES

- Size L
- Lens Height 49.2 mm

FRAME WIDTH