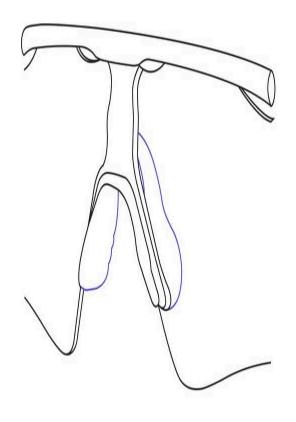

#### **BRIDGE AND NOSEPADS**

What are the bridge and nosepads?

This functional information describes the different types of the bridge and the nosepads. The options are: **High bridge fit:**Offers a more secure and comfortable fit if you have a high nose bridge and lower cheekbones. A good choice if your nose sits above your pupils. **Low bridge fit:**Offers a more secure and comfortable fit if you have a low nose bridge and higher cheekbones. A good choice if your nose sits lower than your pupils. **Universal fit:**Offers a comfortable fit and accommodates most people. **Adjustable nosepads:**Nosepads that can be widened or narrowed to fit your unique nose shape.