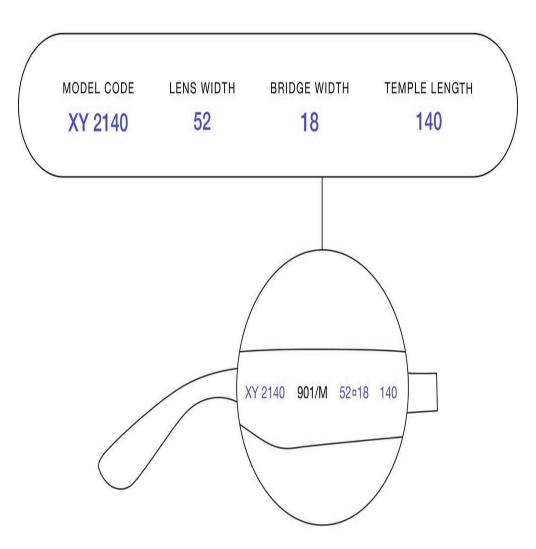

## FRAME SIZE

Size:One size fits all Our sunglasses effortlessly conform to your unique face shape, no exceptions. If you already have a pair of glasses, check for engraved numbers on the inside of the temple. The first one is the **Model code**, then the **Lens width** and **Bridge width**. There is usually a third number which represents the **Temple Length**, which is the measurement in millimeters of the 'arms' of the frame. Sometimes there is also a fourth number which is the **Lens Height**.

Each of these numbers is measured in mm. Frames are measured in millimeters. We've included this information for each of our frames to help you estimate how they'll fit your face.