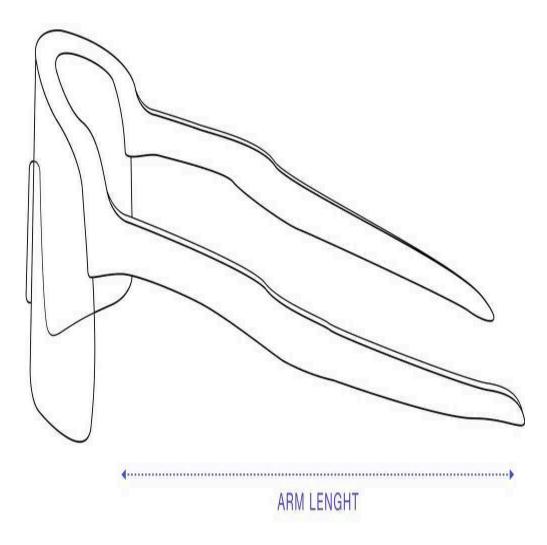

## FRAME SIZE

Size:One size fits all Our sunglasses effortlessly conform to your unique face shape, no exceptions. If you already have a pair of glasses, check for engraved numbers on the inside of the temple. The first one is the **Model code**, then the **Lens width** and **Bridge width**. There is usually a third number which represents the **Temple Length**, which is the measurement in millimeters of the 'arms' of the frame. Sometimes there is also a fourth number which is the **Lens Height**.