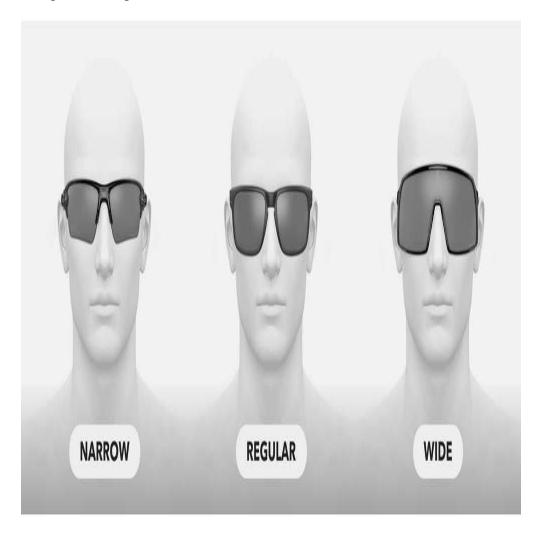

#### FIT INFORMATION

What's the fit? The fit is an aesthethical information indicating the amount of face coverage for a specific size. The frames shown in the image are all the same size but have different fit.

The three possible fittings are:

- Narrow: A small lens front designed to fit those with a slightly narrow head.
- Regular: A large lens front designed to fit those with an average-sized head.
- Wide: A large lens front designed to fit those with a wide head.