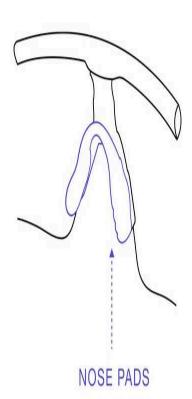

#### **BRIDGE AND NOSEPADS**

What are the bridge and nosepads?

This functional information describes the different types of the bridge and the nosepads. The options are: **High bridge fit:**Offers a more secure and comfortable fit if you have a high nose bridge and lower cheekbones. A good choice if your nose sits above your pupils. **Low bridge fit:**Offers a more secure and comfortable fit if you have a low nose bridge and higher cheekbones. A good choice if your nose sits lower than your pupils. **Universal fit:**Offers a comfortable fit and accommodates most people. **Adjustable nosepads:**Nosepads that can be widened or narrowed to fit your unique nose shape.