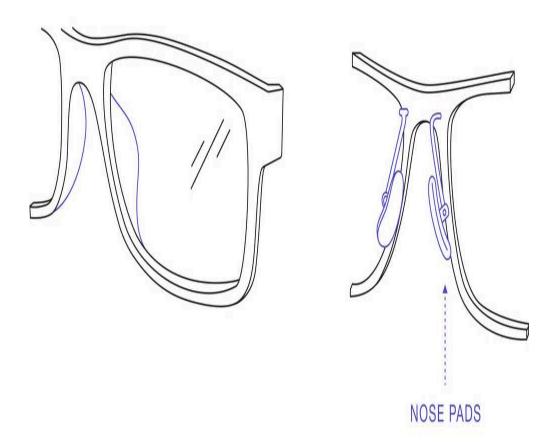

#### **BRIDGE AND NOSEPADS**

What are the bridge and nosepads?

This functional information describes the different types of the bridge and the nosepads. The options are: **High bridge fit:**Offers a more secure and comfortable fit if you have a high nose bridge and lower cheekbones. A good choice if your nose sits above your pupils. **Low bridge fit:**Offers a more secure and comfortable fit if you have a low nose bridge and higher cheekbones. A good choice if your nose sits lower than your pupils. **Universal fit:**Offers a comfortable fit and accommodates most people. **Adjustable nosepads:**Nosepads that can be widened or narrowed to fit your unique nose shape.