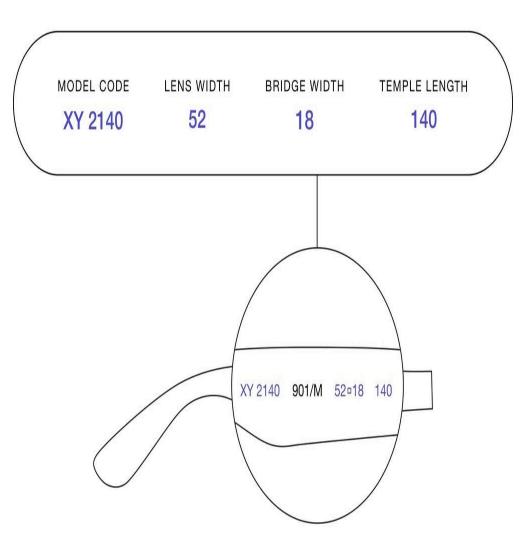

## FRAME SIZE

Size:One size fits all Our sunglasses effortlessly conform to your unique face shape, no exceptions. If you already have a pair of glasses, check for engraved numbers on the inside of the temple. The first one is the **Model code**, then the **Lens width** and **Bridge width**. There is usually a third number which represents the **Temple Length**, which is the measurement in millimeters of the 'arms' of the frame. Sometimes there is also a fourth number which is the **Lens Height**.

Each of these numbers is measured in mm. Frames are measured in millimeters. We've included this information for each of our frames to help you estimate how they'll fit your face.