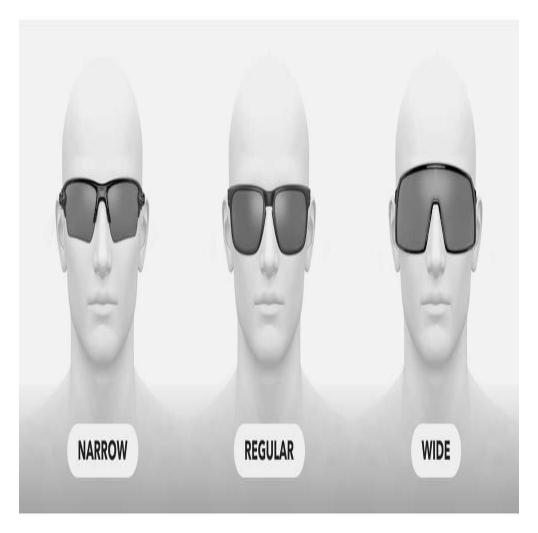

#### FIT INFORMATION

What's the fit? The fit is an aesthethical information indicating the amount of face coverage for a specific size. The frames shown in the image are all the same size but have different fit.

The three possible fittings are:

- Narrow: A small lens front designed to fit those with a slightly narrow head.
- Regular: A large lens front designed to fit those with an average-sized head.
- Wide: A large lens front designed to fit those with a wide head.