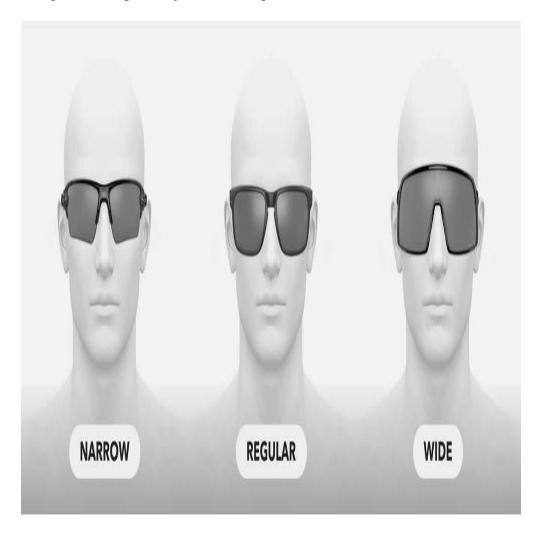

### FIT INFORMATION

What's the fit? The fit is an aesthethical information indicating the amount of face coverage for a specific size. The frames shown in the image are all the same size but have different fit.

The three possible fittings are:

- Narrow: A small lens front designed to fit those with a slightly narrow head.
- Regular: A large lens front designed to fit those with an average-sized head.
- Wide: A large lens front designed to fit those with a wide head.