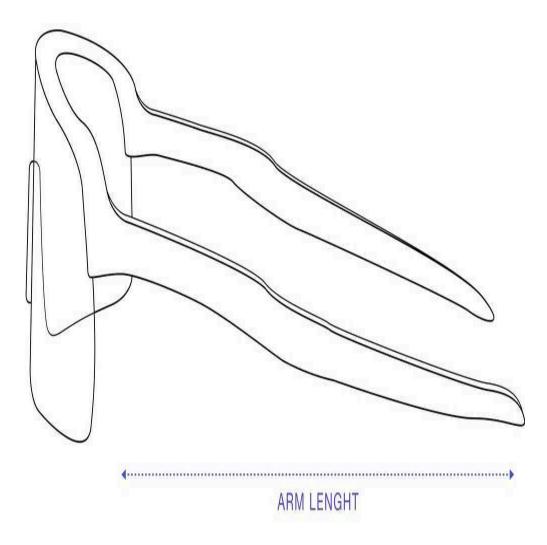

### FRAMES AND LENSES

- Size M (132mm)
- Lens Height 54.7 mm
- Frame Width 132 mm
- Arm Length 141 mm

FRAME WIDTH