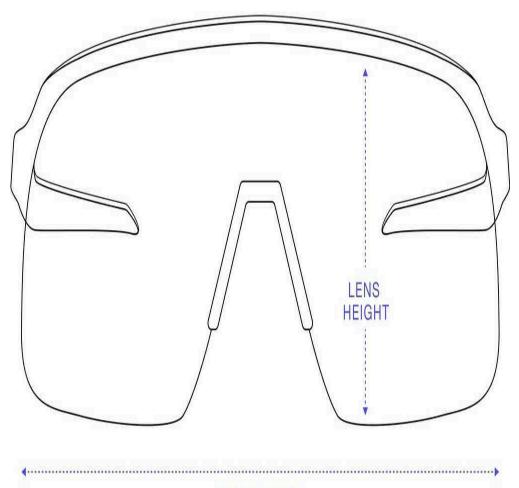

### FRAMES AND LENSES

- Size M (132mm)
- Lens Height 54.7 mm
- Frame Width 132 mm
- Arm Length 141 mm

FRAME WIDTH