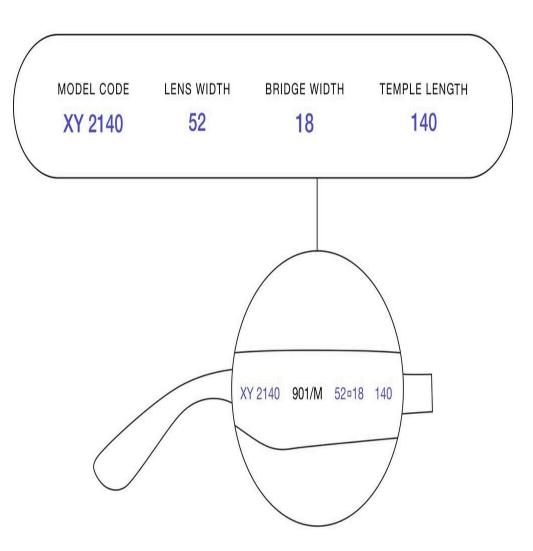

## FRAME SIZE

Size:One size fits all Our sunglasses effortlessly conform to your unique face shape, no exceptions. If you already have a pair of glasses, check for engraved numbers on the inside of the temple. The first one is the **Model code**, then the **Lens width** and **Bridge width**. There is usually a third number which represents the **Temple Length**, which is the measurement in millimeters of the 'arms' of the frame. Sometimes there is also a fourth number which is the **Lens Height**.

Each of these numbers is measured in mm. Frames are measured in millimeters. We've included this information for each of our frames to help you estimate how they'll fit your face.