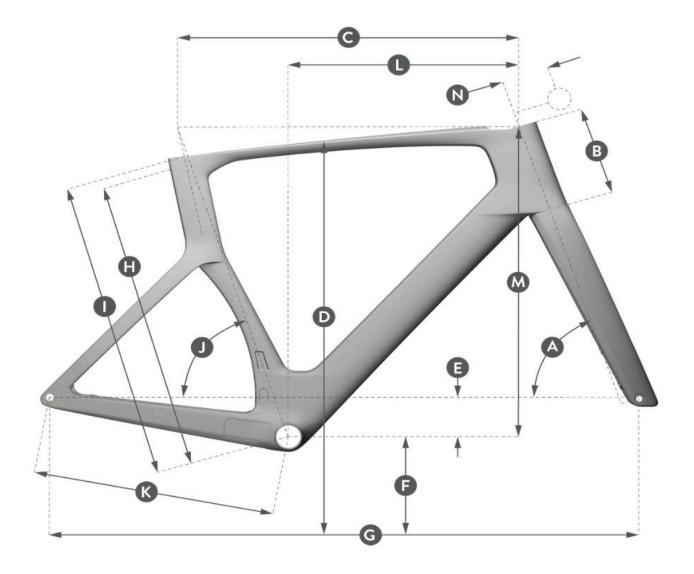

## **Geometry Chart (Inches)**

| Specifications              | XXS/47                                                                                                                 | XS/49                                                                                                                                         | S/52                                                                                                                                                                                         | M/54                                                                                                                                                                                                                                          | L/56                                                                                                                                                                                                                                                                                                                                                  | XL/58                                                                                                                                                                                                                                                                                        | XXL/61                                                                                                                                                                                                                                                                                                                                                                                                                                                                                |
|-----------------------------|------------------------------------------------------------------------------------------------------------------------|-----------------------------------------------------------------------------------------------------------------------------------------------|----------------------------------------------------------------------------------------------------------------------------------------------------------------------------------------------|-----------------------------------------------------------------------------------------------------------------------------------------------------------------------------------------------------------------------------------------------|-------------------------------------------------------------------------------------------------------------------------------------------------------------------------------------------------------------------------------------------------------------------------------------------------------------------------------------------------------|----------------------------------------------------------------------------------------------------------------------------------------------------------------------------------------------------------------------------------------------------------------------------------------------|---------------------------------------------------------------------------------------------------------------------------------------------------------------------------------------------------------------------------------------------------------------------------------------------------------------------------------------------------------------------------------------------------------------------------------------------------------------------------------------|
| head tube angle             | 70.5 °                                                                                                                 | 71.0 °                                                                                                                                        | 72.0 °                                                                                                                                                                                       | 72.5 °                                                                                                                                                                                                                                        | 73.0 °                                                                                                                                                                                                                                                                                                                                                | 73.3 °                                                                                                                                                                                                                                                                                       | 73.3 °                                                                                                                                                                                                                                                                                                                                                                                                                                                                                |
| head tube length            | 4.1 in                                                                                                                 | 4.3 in                                                                                                                                        | 4.8 in                                                                                                                                                                                       | 5.6 in                                                                                                                                                                                                                                        | 6.3 in                                                                                                                                                                                                                                                                                                                                                | 7.1 in                                                                                                                                                                                                                                                                                       | 7.8 in                                                                                                                                                                                                                                                                                                                                                                                                                                                                                |
| top tube horizontal         | 20.5 in                                                                                                                | 20.9 in                                                                                                                                       | 21.3 in                                                                                                                                                                                      | 21.7 in                                                                                                                                                                                                                                       | 22.2 in                                                                                                                                                                                                                                                                                                                                               | 22.8 in                                                                                                                                                                                                                                                                                      | 23.6 in                                                                                                                                                                                                                                                                                                                                                                                                                                                                               |
| standover height            | 29.4 in                                                                                                                | 29.9 in                                                                                                                                       | 30.7 in                                                                                                                                                                                      | 31.5 in                                                                                                                                                                                                                                       | 32.3 in                                                                                                                                                                                                                                                                                                                                               | 33.0 in                                                                                                                                                                                                                                                                                      | 33.6 in                                                                                                                                                                                                                                                                                                                                                                                                                                                                               |
| BB offset                   | -2.8 in                                                                                                                | -2.8 in                                                                                                                                       | -2.8 in                                                                                                                                                                                      | -2.8 in                                                                                                                                                                                                                                       | -2.8 in                                                                                                                                                                                                                                                                                                                                               | -2.8 in                                                                                                                                                                                                                                                                                      | -2.8 in                                                                                                                                                                                                                                                                                                                                                                                                                                                                               |
| BB height                   | 10.8 in                                                                                                                | 10.8 in                                                                                                                                       | 10.8 in                                                                                                                                                                                      | 10.8 in                                                                                                                                                                                                                                       | 10.8 in                                                                                                                                                                                                                                                                                                                                               | 10.8 in                                                                                                                                                                                                                                                                                      | 10.8 in                                                                                                                                                                                                                                                                                                                                                                                                                                                                               |
| wheel base                  | 38.9 in                                                                                                                | 39.1 in                                                                                                                                       | 39.0 in                                                                                                                                                                                      | 39.1 in                                                                                                                                                                                                                                       | 39.4 in                                                                                                                                                                                                                                                                                                                                               | 39.7 in                                                                                                                                                                                                                                                                                      | 40.3 in                                                                                                                                                                                                                                                                                                                                                                                                                                                                               |
| BB center to toptube center | 17.7 in                                                                                                                | 18.9 in                                                                                                                                       | 19.7 in                                                                                                                                                                                      | 20.5 in                                                                                                                                                                                                                                       | 21.3 in                                                                                                                                                                                                                                                                                                                                               | 22.0 in                                                                                                                                                                                                                                                                                      | 22.5 in                                                                                                                                                                                                                                                                                                                                                                                                                                                                               |
|                             | head tube angle<br>head tube length<br>top tube horizontal<br>standover height<br>BB offset<br>BB height<br>wheel base | head tube angle70.5 °head tube length4.1 intop tube horizontal20.5 instandover height29.4 inBB offset-2.8 inBB height10.8 inwheel base38.9 in | head tube angle70.5 °71.0 °head tube length4.1 in4.3 intop tube horizontal20.5 in20.9 instandover height29.4 in29.9 inBB offset-2.8 in-2.8 inBB height10.8 in10.8 inwheel base38.9 in39.1 in | head tube angle 70.5 ° 71.0 ° 72.0 °   head tube length 4.1 in 4.3 in 4.8 in   top tube horizontal 20.5 in 20.9 in 21.3 in   standover height 29.4 in 29.9 in 30.7 in   BB offset -2.8 in -2.8 in -2.8 in   BB height 10.8 in 10.8 in 10.8 in | head tube angle $70.5^{\circ}$ $71.0^{\circ}$ $72.0^{\circ}$ $72.5^{\circ}$ head tube length $4.1$ in $4.3$ in $4.8$ in $5.6$ intop tube horizontal $20.5$ in $20.9$ in $21.3$ in $21.7$ instandover height $29.4$ in $29.9$ in $30.7$ in $31.5$ inBB offset $-2.8$ in $-2.8$ in $-2.8$ in $-2.8$ inBB height $10.8$ in $10.8$ in $10.8$ in $10.8$ in | head tube angle70.5 °71.0 °72.0 °72.5 °73.0 °head tube length4.1 in4.3 in4.8 in5.6 in6.3 intop tube horizontal20.5 in20.9 in21.3 in21.7 in22.2 instandover height29.4 in29.9 in30.7 in31.5 in32.3 inBB offset-2.8 in-2.8 in-2.8 in-2.8 in-2.8 inBB height10.8 in10.8 in10.8 in10.8 in10.8 in | head tube angle $70.5^{\circ}$ $71.0^{\circ}$ $72.0^{\circ}$ $72.5^{\circ}$ $73.0^{\circ}$ $73.3^{\circ}$ head tube length $4.1$ in $4.3$ in $4.8$ in $5.6$ in $6.3$ in $7.1$ intop tube horizontal $20.5$ in $20.9$ in $21.3$ in $21.7$ in $22.2$ in $22.8$ instandover height $29.4$ in $29.9$ in $30.7$ in $31.5$ in $32.3$ in $33.0$ inBB offset $-2.8$ in $-2.8$ in $-2.8$ in $-2.8$ in $-2.8$ in $-2.8$ inBB height $10.8$ in $10.8$ in $10.8$ in $10.8$ in $10.8$ in $10.8$ in |

| Ι | BB center to top of seattube | 17.8 in | 19.0 in | 19.8 in | 20.6 in | 21.4 in | 22.0 in | 22.5 in |
|---|------------------------------|---------|---------|---------|---------|---------|---------|---------|
| J | seat angle                   | 74.5 °  | 74.5 °  | 74.0 °  | 73.6 °  | 73.3 °  | 73.0 °  | 72.5 °  |
| Κ | chainstay                    | 16.2 in |
| L | reach                        | 15.0 in | 15.3 in | 15.3 in | 15.3 in | 15.5 in | 15.7 in | 16.1 in |
| М | stack                        | 19.9 in | 20.1 in | 20.7 in | 21.6 in | 22.4 in | 23.2 in | 23.9 in |
| N | stem length                  | 3.1 in  | 3.5 in  | 3.9 in  | 4.3 in  | 4.3 in  | 4.7 in  | 4.7 in  |

## Geometry Chart (MM)

| Sl<br>no. | Specifications               | XXS/47      | XS/49       | S/52        | M/54        | L/56        | XL/58         | XXL/61        |
|-----------|------------------------------|-------------|-------------|-------------|-------------|-------------|---------------|---------------|
| Α         | head tube angle              | 70.5 °      | 71.0 °      | 72.0 °      | 72.5 °      | 73.0 °      | 73.3 °        | 73.3 °        |
| В         | head tube length             | 103.0<br>mm | 108.0<br>mm | 121.0<br>mm | 141.0<br>mm | 161.0<br>mm | 181.0 mm      | 199.0 mm      |
| С         | top tube horizontal          | 520.0<br>mm | 530.0<br>mm | 540.0<br>mm | 550.0<br>mm | 565.0<br>mm | 580.0 mm      | 600.0 mm      |
| D         | standover height             | 746.4<br>mm | 759.6<br>mm | 779.4<br>mm | 801.0<br>mm | 820.0<br>mm | 838.0 mm      | 853.3 mm      |
| Е         | BB offset                    | -70.0 mm    | -70.0 mm    | -70.0<br>mm | -70.0<br>mm | -70.0<br>mm | -70.0 mm      | -70.0 mm      |
| F         | BB height                    | 274.5<br>mm | 274.5<br>mm | 274.5<br>mm | 274.5<br>mm | 274.5<br>mm | 274.5 mm      | 274.5 mm      |
| G         | wheel base                   | 987.7<br>mm | 993.7<br>mm | 990.7<br>mm | 992.6<br>mm | 999.9<br>mm | 1,008.6<br>mm | 1,022.7<br>mm |
| Н         | BB center to toptube center  | 450.8<br>mm | 480.9<br>mm | 501.4<br>mm | 521.6<br>mm | 541.4<br>mm | 558.8 mm      | 571.4 mm      |
| Ι         | BB center to top of seattube | 451.8<br>mm | 481.9<br>mm | 502.4<br>mm | 522.6<br>mm | 542.4<br>mm | 559.8 mm      | 572.4 mm      |
| J         | seat angle                   | 74.5 °      | 74.5 °      | 74.0 °      | 73.6 °      | 73.3 °      | 73.0 °        | 72.5 °        |
| К         | chainstay                    | 412.0<br>mm | 412.0<br>mm | 412.0<br>mm | 412.0<br>mm | 412.0<br>mm | 412.0 mm      | 412.0 mm      |
| L         | reach                        | 380.0<br>mm | 388.0<br>mm | 389.0<br>mm | 389.0<br>mm | 394.5<br>mm | 400.0 mm      | 409.0 mm      |
| М         | stack                        | 505.0<br>mm | 511.0<br>mm | 527.0<br>mm | 548.0<br>mm | 568.0<br>mm | 589.0 mm      | 606.0 mm      |
| Ν         | stem length                  | 80.0 mm     | 90.0 mm     | 100.0<br>mm | 110.0<br>mm | 110.0<br>mm | 120.0 mm      | 120.0 mm      |